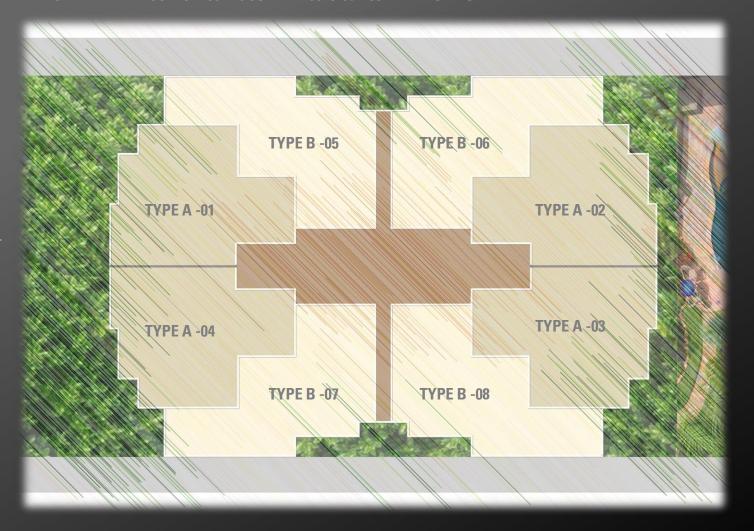

# **CONCEPT LAYOUT**

**DUPLEXVILLA (SF+TF+PH)** 

TOWER A - 2-BHK APARTMENT+ MAID ROOM OF 150-165 SQM - 44 Nos (GF -4 Nos, 1<sup>ST</sup> TO 5<sup>TH</sup> FLOOR 8 X 5 Floors -40 Nos) + PH- 3-BHK +MAID ROOM OF 230-240 SQM - 4 Nos & 50 Nos PARKING AT GF AREA

TOWER B - 2-BHK APARTMENT+ MAID ROOM OF 150-165 SQM – 44 Nos (GF -4 Nos, 1<sup>ST</sup> TO 5<sup>TH</sup> FLOOR 8 x 5 Floors -40 Nos) + PH- 3-BHK +MAID ROOM OF 230-240 SQM - 4 Nos & 50 Nos PARKING AT GF AREA

# **CONCEPT LAYOUT**

TOWER(G + 5 F + PH)