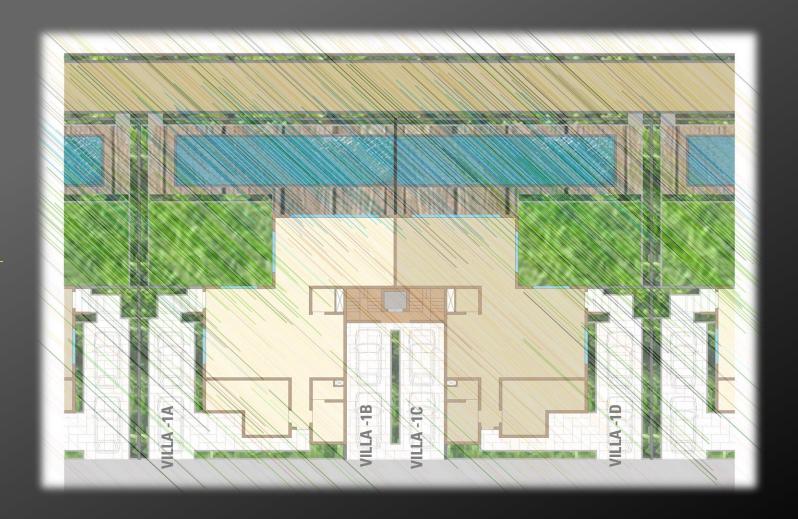

# **CONCEPT LAYOUT**

**DUPLEX VILLA (GF+FF)** 

3-BHK DUPLEX VILLA+ MAID ROOM (FF+SF) OF 300 SQM WITH PENTHOUSE SWIMMING POOL - 16 Nos DEDICATED- 2 Nos PARKING FOR EACH VILLA

### AND..

**COMMON POOL GUEST PARKING JOGGING/ CYCLING** TRACK, KIDS PALY AREA, GYM ETC...

3-BHK DUPLEX VILLA+ MAID ROOM (GF+FF) OF 300SQM WITH PRIVATE LAGOON POOL & COURTYARD – 16 Nos DEDICATED- 2 Nos PARKING FOR EACH VILLA