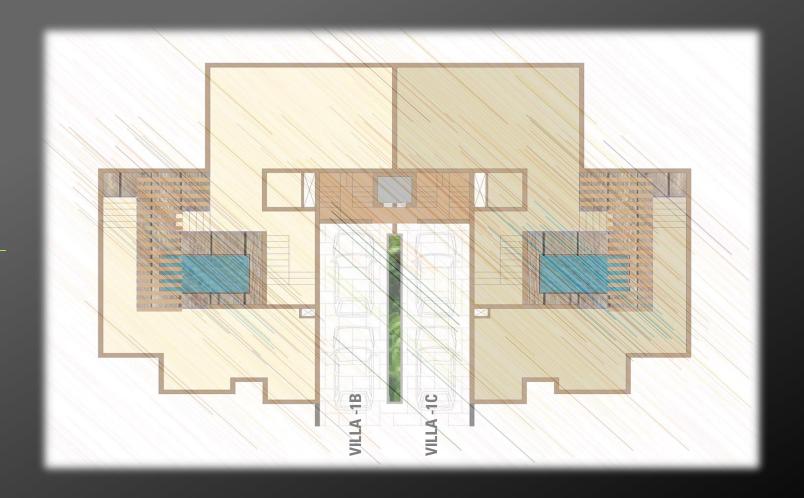

# **CONCEPT LAYOUT**

**DUPLEXVILLA (SF+TF+PH)** 

TOWER A - 2-BHK APARTMENT+ MAID ROOM OF 150-165 SQM - 44 Nos (GF -4 Nos, 1<sup>ST</sup> TO 5<sup>TH</sup> FLOOR 8 X 5 Floors -40 Nos) + PH- 3-BHK +MAID ROOM OF 230-240 SQM - 4 Nos & 50 Nos PARKING AT GF AREA

# **CONCEPT LAYOUT**

**DUPLEX VILLA (GF+FF)** 

3-BHK DUPLEX VILLA+ MAID ROOM (FF+SF) OF 300 SQM WITH PENTHOUSE SWIMMING POOL - 16 Nos DEDICATED- 2 Nos PARKING FOR EACH VILLA