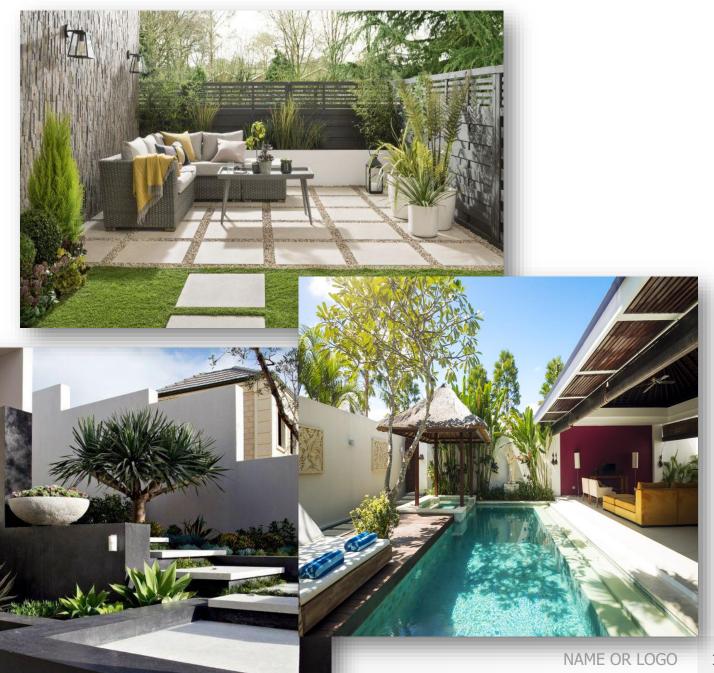

### AND..

**COMMON POOL GUEST PARKING JOGGING/ CYCLING** TRACK, KIDS PALY AREA, GYM ETC...

3-BHK DUPLEX VILLA+ MAID ROOM (GF+FF) OF 300SQM WITH PRIVATE LAGOON POOL & COURTYARD – 16 Nos DEDICATED- 2 Nos PARKING FOR EACH VILLA

# **CONCEPT LAYOUT**

**DUPLEX VILLA (GF+FF)** 

3-BHK DUPLEX VILLA+ MAID ROOM (FF+SF) OF 300 SQM WITH PENTHOUSE SWIMMING POOL - 16 Nos DEDICATED- 2 Nos PARKING FOR EACH VILLA

#### **EXTERNAL**

**GUEST PARKING SLOT FOR 40 Nos** 

UTILITY/ COMMERCIAL/ GYM/ SECURITY ROOM ETC.. = **300 sqm**  UTILITY & COMMERCIAL SPACE OF **300 SQM**JOGGING /CYCLING TRACK & GYM FACILITY

COMMON LAGOON POOL, KIDS PLAY AREA ETC ...