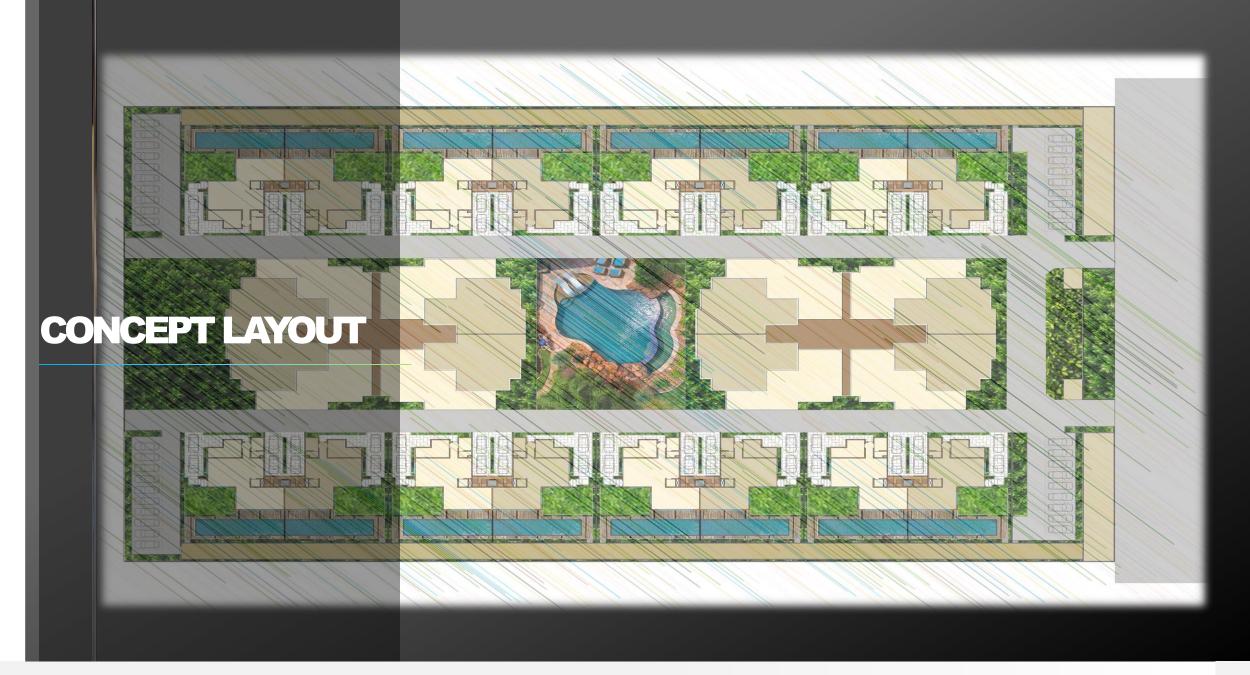

# **CONCEPT LAYOUT**

**DUPLEX VILLA (GF+FF)** 

3-BHK DUPLEX VILLA+ MAID ROOM (FF+SF) OF 300 SQM WITH PENTHOUSE SWIMMING POOL - 16 Nos DEDICATED- 2 Nos PARKING FOR EACH VILLA

### AND..

**COMMON POOL GUEST PARKING JOGGING/ CYCLING** TRACK, KIDS PALY AREA, GYM ETC...

3-BHK DUPLEX VILLA+ MAID ROOM (GF+FF) OF 300SQM WITH PRIVATE LAGOON POOL & COURTYARD – 16 Nos DEDICATED- 2 Nos PARKING FOR EACH VILLA